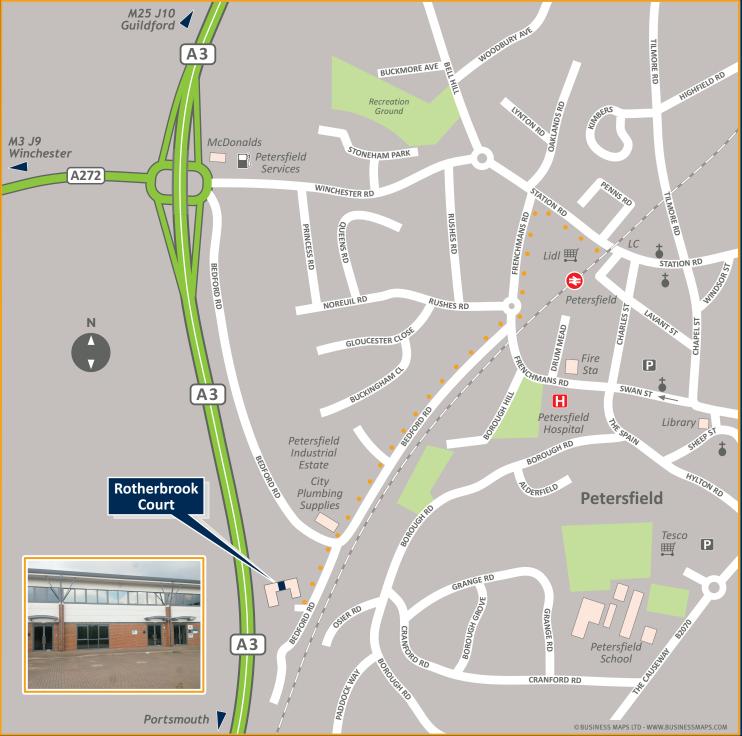

Robison & Co Ltd 6 Rotherbrook Court Bedford Road, Petersfield Hampshire GU32 3QG

Telephone 01730 265500 www.robison.co.uk

## From the A3 Southbound

- Leave the A3 at the exit signposted Winchester A272, Alton (A32).
- At the roundabout take the second exit signposted Petersfield Ind. Est. onto Bedford Road.
- Where Bedford Road splits at the bottom, turn right, you will see a sign for 'Rotherbrook Court'.
- Continue for 150 metres and you will see our entrance on the right hand side.

## From the A3 Northbound

- Leave the A3 at the exit signposted Winchester A272, Alton (A32), just after a lay-by.
- At the roundabout take the fourth exit signposted Petersfield Ind. Est. onto Bedford Road.
- Where Bedford Road splits at the bottom, turn right, you will see a sign for 'Rotherbrook Court'.
- Continue for 150 metres and you will see our entrance on the right hand side.

## By Train

- Petersfield is the nearest railway station.
- We are an 15 minute (0.8 mile) walk from the station.
- For further information about train times and fares, please telephone the National Rail Enquiries Line on 03457 48 49 50, or visit www.nationalrail.co.uk